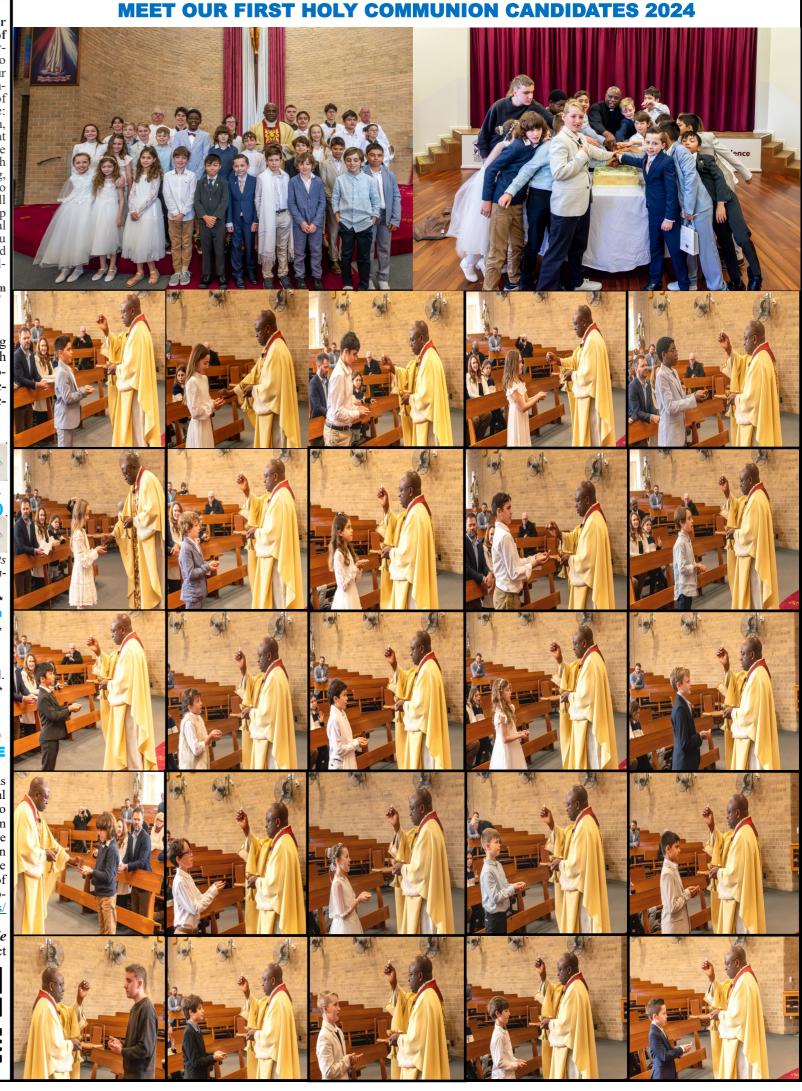

# **FIRST HOLY COMMUNION MASS 18.08.2024**

Safeguarding: To report a concern, contact: www.safeguarding.perthcatholic.org.au/reporting Phone: (08) 9221 7762

Parish Dinner: 1<sup>st</sup> Saturday after 6:00pm Mass